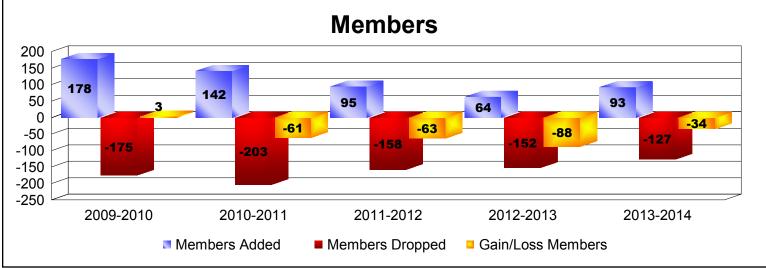

| Year      | New<br>Clubs | Dropped<br>Clubs | Gain/<br>Loss<br>Clubs | New<br>Members | Charter<br>Members | Reinstate<br>Members | Transfer<br>Members | Total<br>Member<br>Added | Total<br>Members<br>Dropped | Gain/<br>Loss<br>Members |
|-----------|--------------|------------------|------------------------|----------------|--------------------|----------------------|---------------------|--------------------------|-----------------------------|--------------------------|
| 2009-2010 | 1            | 0                | 1                      | 146            | 21                 | 3                    | 8                   | 178                      | -175                        | 3                        |
| 2010-2011 | 0            | -3               | -3                     | 103            | 0                  | 8                    | 31                  | 142                      | -203                        | -61                      |
| 2011-2012 | 0            | -2               | -2                     | 82             | 0                  | 6                    | 7                   | 95                       | -158                        | -63                      |
| 2012-2013 | 0            | -1               | -1                     | 53             | 0                  | 5                    | 6                   | 64                       | -152                        | -88                      |
| 2013-2014 | 0            | -3               | -3                     | 76             | 0                  | 3                    | 14                  | 93                       | -127                        | -34                      |
| Average   | 0            | -2               | -2                     | 92             | 4                  | 5                    | 13                  | 114                      | -163                        | -49                      |
| Clubs     |              |                  |                        |                |                    |                      |                     |                          |                             |                          |
|           | 2009-20      |                  | 2010-<br>New C         |                | 2011-20            |                      | 2012-2013           |                          | 2013-2014                   |                          |